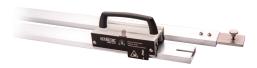

## **Function description**

No wobbling. No fraying. No corrective work. Using the Pro Cut cutting system, sheeting, tarpaulins etc. can be cut perfectly straight in a matter of seconds. For absolutely perfect cut edges. The two 1.5 m guide rails connect together without the need for tools and can be extended to any length. With Safe-Lock function for safe transportation.